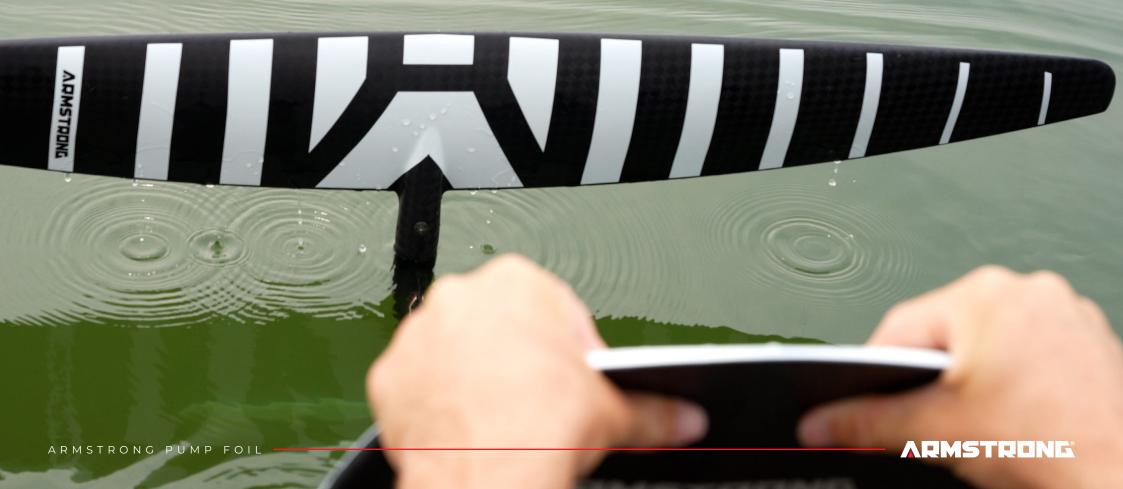

### Achieve maximum time on foil

If you're just learning or already seasoned, a forgiving foil that helps keep you flying makes all the difference when building your pumping skills. The APF's outline shape, straight leading edge and high camber foil section offer ultra low stall speeds, quick acceleration and a relaxed, efficient pumping cadence optimised for exploring flat water or cruising effortlessly on micro bumps.

### Set up for rock solid stability

The APF delivers pitch stability in key phases of flight without completely sacrificing sensitivity and manoeuvrability for expert riders. The specially designed high camber Pump 202 stabiliser works in harmony with the APF to provide excellent pitch stability throughout the entire pump cycle. This solid feeling underfoot lets you focus on building your technique and developing efficiency to go further than ever before.