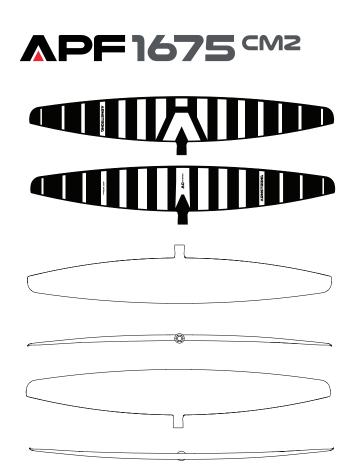

### **SPECIFICATIONS:**

AREA: 1675cm2 SPAN: 1202mm ASPECT RATIO: 8.6

### RIDER RECOMMENDATIONS:

<65KG (143LBS): ADVANCED/EXPERT</p>
60-80KG (132-176LBS): INTERMEDIATE/ADVANCED
75-95KG (165-210LBS): ROOKIE-ADVANCED
90KG+ (198LBS): ROOKIE-ADVANCED