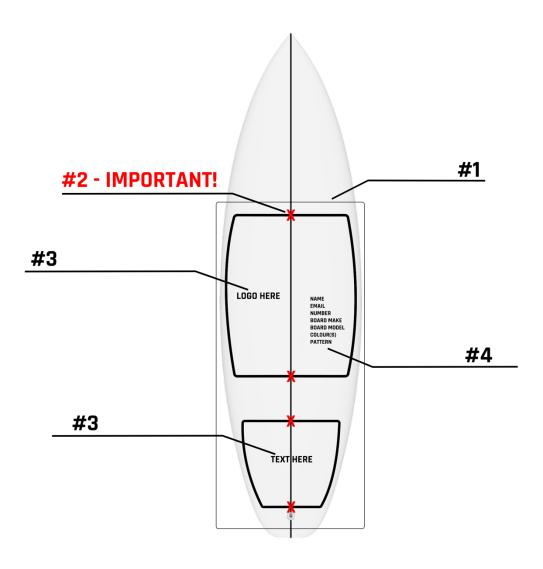

Please follow these instructions carefully.

1. Place the **Mylar templating material** over the entire area to be templated. **Cut the material** to approximately 20mm larger than the area you are going to template. (see #1 on diagram page 3)

The more precise and clearer your template is, the better the finished product will be.

- 2. **Secure the material** in place using masking tape.
- 3. Draw the area(s) you would like to be covered in traction onto the sheet of Mylar.
- 4. At the top and bottom of the templated area, precisely mark with a "X" the centre or stringer line. Do this for each area if the template is in sections front pad top + bottom, tail pad top + bottom etc (see #2 on diagram page 3)
- 5. If you are **choosing to add a logo or text**, write "logo here" or "text here" where it should be in each instance. (see #3 on diagram page 3)
- 6. **Write your details on the template** including full name, email, mobile number. Add also the board make, board model, your chosen colour(s) and pattern. (see #4 on diagram page 3)
- 7. **DO NOT CUT** the material to the lines you have templated. We use this extra space in the digitalisation process.
- 8. Photograph the traced area before removing the Mylar templating material and email the images to us.
- 9. Post the template back to us.